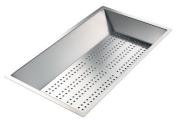

#### **OPTIONAL ACCESSORIES**

Chopping board (USA) 8644 034

Stainless steel plate rack 8100 154 \* only in combination with the accessory 8644 034

Stainless steel perforated pan 8154 000 \* only in combination with the accessory 8644 034