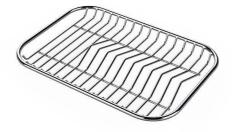

#### **OPTIONAL ACCESSORIES**

Chopping board (USA) 8644 034

Stainless steel plate rack 8100 154 \* only in combination with the accessory 8644 034

Stainless steel perforated pan 8154 000 \* only in combination with the accessory 8644 034

Twin Chopping Board 8644 102

Stainless Steel dishes holder 8100 303 \* only in combination with the accessory 8644 102

Stainless steel perforated pan 8151 000 \* only in combination with the accessory 8644 102