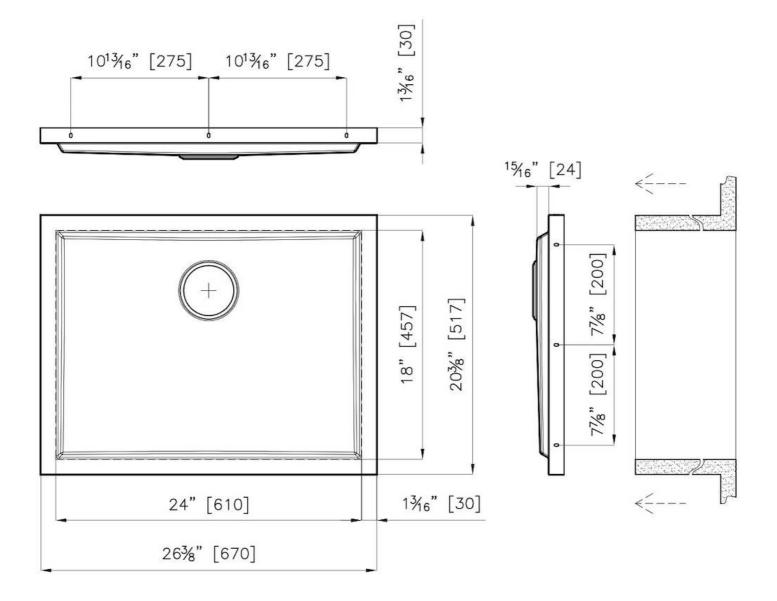

### DETAILS

| Series            | Phantom Base                              |
|-------------------|-------------------------------------------|
| Material          | AISI 304 stainless steel                  |
| Texture           | Foster brushed                            |
| Dimensions        | 26 <sup>3/8</sup> " x 20 <sup>3/8</sup> " |
| Standard fittings | Drain<br>Boxed packing                    |
| Built-in hole     | View technical data sheet                 |
| Bowl dimension    | 24" x 18"                                 |
| Number of bowls   | 1 bowl                                    |

| Waste fitting                   | 3,5" drain                                                                                                                                                                                                                                                                     |
|---------------------------------|--------------------------------------------------------------------------------------------------------------------------------------------------------------------------------------------------------------------------------------------------------------------------------|
| FEATURES                        |                                                                                                                                                                                                                                                                                |
| PHANTOM BASE 30 mm              | The Phantom BASE sink's bottoms are specifically engineered to be coupled with sinks made out of slabs. The perimetric trough makes for a simple and perfect installation. This version of Phantom BASE is meant for slabs of 30mm thickness.                                  |
| PHANTOM BASE WITHOUT<br>WELDING | The steel bottom Phantom BASE solves the problem of water draining of slab sinks, because<br>the slope built into the moulded bottom ensures perfect draining. The radius and sloped profile<br>of Phantom BASE guarantee great practicality and hygiene in everyday cleaning. |
| High thickness                  | 1.5 mm thick steel. A significant thickness, which guarantees the maximum sturdiness and durability.                                                                                                                                                                           |
| Small radius                    | Bowls with squared shapes with a modern design and an increased capacity, for a minimal aesthetics connected with an extreme practicity.                                                                                                                                       |
| Basket 3,5" waste fitting       | The drain is equipped with a large 3.5" drain, with the practical basket cap that prevents the discharge of solid parts.                                                                                                                                                       |

### **TECHNICAL DATA**