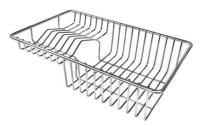

#### **OPTIONAL ACCESSORIES**

Chopping board (USA) 8644 034

Stainless steel plate rack 8100 154 \* only in combination with the accessory 8644 034

Stainless steel perforated pan 8154 000 \* only in combination with the accessory 8644 034