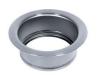

### Sink Phantom Base 24" x 18" (30mm thk)

Kitchen Sinks

Code: 5523 900

AISI 304 Stainless steel Foster brushed

### DETAILS

| Series            | Phantom Base                              |
|-------------------|-------------------------------------------|
| Material          | AISI 304 stainless steel                  |
| Texture           | Foster brushed                            |
| Dimensions        | 26 <sup>3/8</sup> " x 20 <sup>3/8</sup> " |
| Standard fittings | Drain<br>Boxed packing                    |
| Built-in hole     | View technical data sheet                 |
| Bowl dimension    | 24" x 18"                                 |
| Number of bowls   | 1 bowl                                    |

| Waste fitting                   | 3,5" drain                                                                                                                                                                                                                                                                     |
|---------------------------------|--------------------------------------------------------------------------------------------------------------------------------------------------------------------------------------------------------------------------------------------------------------------------------|
| FEATURES                        |                                                                                                                                                                                                                                                                                |
| PHANTOM BASE 30 mm              | The Phantom BASE sink's bottoms are specifically engineered to be coupled with sinks made out of slabs. The perimetric trough makes for a simple and perfect installation. This version of Phantom BASE is meant for slabs of 30mm thickness.                                  |
| PHANTOM BASE WITHOUT<br>WELDING | The steel bottom Phantom BASE solves the problem of water draining of slab sinks, because<br>the slope built into the moulded bottom ensures perfect draining. The radius and sloped profile<br>of Phantom BASE guarantee great practicality and hygiene in everyday cleaning. |
| High thickness                  | 1.5 mm thick steel. A significant thickness, which guarantees the maximum sturdiness and durability.                                                                                                                                                                           |
| Small radius                    | Bowls with squared shapes with a modern design and an increased capacity, for a minimal aesthetics connected with an extreme practicity.                                                                                                                                       |
| Basket 3,5" waste fitting       | The drain is equipped with a large 3.5" drain, with the practical basket cap that prevents the discharge of solid parts.                                                                                                                                                       |