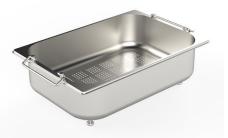

#### **OPTIONAL ACCESSORIES**

Chopping board (USA) 8644 034

Stainless steel plate rack 8100 154 \* only in combination with the accessory 8644 034

Stainless steel perforated pan 8154 000 \* only in combination with the accessory 8644 034

Twin Chopping Board 8644 102

Stainless Steel dishes holder 8100 303 \* only in combination with the accessory 8644 102

Stainless steel perforated pan 8151 000 \* only in combination with the accessory 8644 102