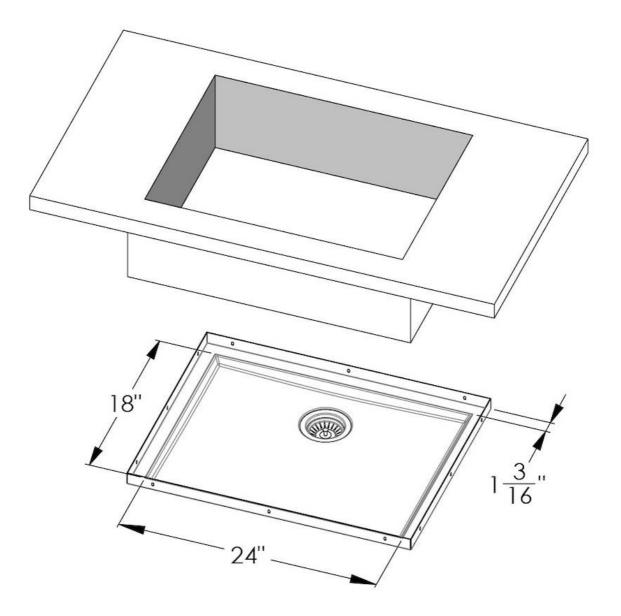

### DETAILS

| Series            | Phantom Base                              |
|-------------------|-------------------------------------------|
| Material          | AISI 304 stainless steel                  |
| Texture           | Foster brushed                            |
| Dimensions        | 26 <sup>3/8</sup> " x 20 <sup>3/8</sup> " |
| Standard fittings | Drain<br>Boxed packing                    |
| Built-in hole     | View technical data sheet                 |
| Bowl dimension    | 24" x 18"                                 |
| Number of bowls   | 1 bowl                                    |

| Waste fitting                   | 3,5" drain                                                                                                                                                                                                                                                                     |
|---------------------------------|--------------------------------------------------------------------------------------------------------------------------------------------------------------------------------------------------------------------------------------------------------------------------------|
| FEATURES                        |                                                                                                                                                                                                                                                                                |
| PHANTOM BASE 30 mm              | The Phantom BASE sink's bottoms are specifically engineered to be coupled with sinks made out of slabs. The perimetric trough makes for a simple and perfect installation. This version of Phantom BASE is meant for slabs of 30mm thickness.                                  |
| PHANTOM BASE WITHOUT<br>WELDING | The steel bottom Phantom BASE solves the problem of water draining of slab sinks, because<br>the slope built into the moulded bottom ensures perfect draining. The radius and sloped profile<br>of Phantom BASE guarantee great practicality and hygiene in everyday cleaning. |
| High thickness                  | 1.5 mm thick steel. A significant thickness, which guarantees the maximum sturdiness and durability.                                                                                                                                                                           |
| Small radius                    | Bowls with squared shapes with a modern design and an increased capacity, for a minimal aesthetics connected with an extreme practicity.                                                                                                                                       |
| Basket 3,5" waste fitting       | The drain is equipped with a large 3.5" drain, with the practical basket cap that prevents the discharge of solid parts.                                                                                                                                                       |