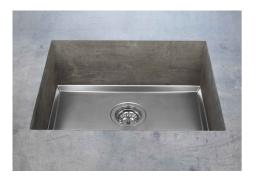

### Sink Phantom Base 24" x 18" (30mm thk)

Kitchen Sinks

Code: 5523 900

AISI 304 Stainless steel Foster brushed

### DETAILS

| Series            | Phantom Base                              |
|-------------------|-------------------------------------------|
| Material          | AISI 304 stainless steel                  |
| Texture           | Foster brushed                            |
| Dimensions        | 26 <sup>3/8</sup> " x 20 <sup>3/8</sup> " |
| Standard fittings | Drain<br>Boxed packing                    |
| Built-in hole     | View technical data sheet                 |
| Bowl dimension    | 24" x 18"                                 |
| Number of bowls   | 1 bowl                                    |

| Waste fitting                   | 3,5" drain                                                                                                                                                                                                                                                                     |
|---------------------------------|--------------------------------------------------------------------------------------------------------------------------------------------------------------------------------------------------------------------------------------------------------------------------------|
| FEATURES                        |                                                                                                                                                                                                                                                                                |
| PHANTOM BASE 30 mm              | The Phantom BASE sink's bottoms are specifically engineered to be coupled with sinks made out of slabs. The perimetric trough makes for a simple and perfect installation. This version of Phantom BASE is meant for slabs of 30mm thickness.                                  |
| PHANTOM BASE WITHOUT<br>WELDING | The steel bottom Phantom BASE solves the problem of water draining of slab sinks, because<br>the slope built into the moulded bottom ensures perfect draining. The radius and sloped profile<br>of Phantom BASE guarantee great practicality and hygiene in everyday cleaning. |
| High thickness                  | 1.5 mm thick steel. A significant thickness, which guarantees the maximum sturdiness and durability.                                                                                                                                                                           |
| Small radius                    | Bowls with squared shapes with a modern design and an increased capacity, for a minimal aesthetics connected with an extreme practicity.                                                                                                                                       |
| Basket 3,5" waste fitting       | The drain is equipped with a large 3.5" drain, with the practical basket cap that prevents the discharge of solid parts.                                                                                                                                                       |