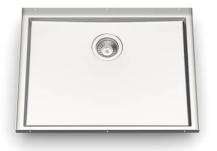

### Sink Phantom Base 24" x 18" (30mm thk)

Kitchen Sinks

Code: 5523 900

AISI 304 Stainless steel Foster brushed

### DETAILS

| Series            | Phantom Base                              |
|-------------------|-------------------------------------------|
| Material          | AISI 304 stainless steel                  |
| Texture           | Foster brushed                            |
| Dimensions        | 26 <sup>3/8</sup> " x 20 <sup>3/8</sup> " |
| Standard fittings | Drain<br>Boxed packing                    |
| Built-in hole     | View technical data sheet                 |
| Bowl dimension    | 24" x 18"                                 |
| Number of bowls   | 1 bowl                                    |