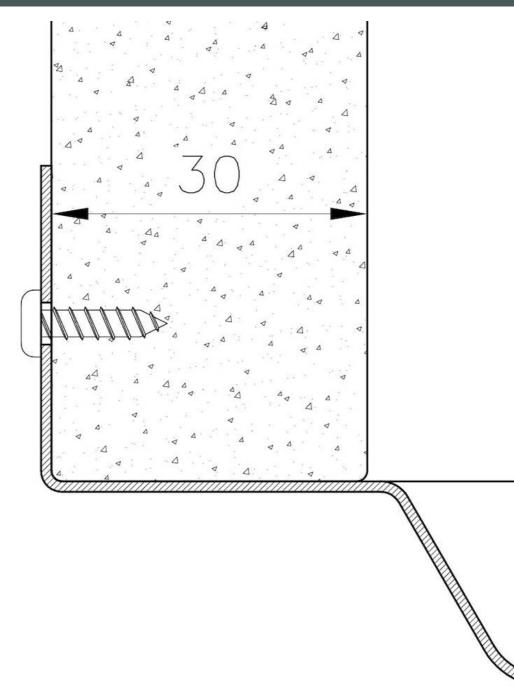

| Waste fitting                   | 3,5" drain                                                                                                                                                                                                                                                                     |
|---------------------------------|--------------------------------------------------------------------------------------------------------------------------------------------------------------------------------------------------------------------------------------------------------------------------------|
| FEATURES                        |                                                                                                                                                                                                                                                                                |
| PHANTOM BASE 30 mm              | The Phantom BASE sink's bottoms are specifically engineered to be coupled with sinks made out of slabs. The perimetric trough makes for a simple and perfect installation. This version of Phantom BASE is meant for slabs of 30mm thickness.                                  |
| PHANTOM BASE WITHOUT<br>WELDING | The steel bottom Phantom BASE solves the problem of water draining of slab sinks, because<br>the slope built into the moulded bottom ensures perfect draining. The radius and sloped profile<br>of Phantom BASE guarantee great practicality and hygiene in everyday cleaning. |
| High thickness                  | 1.5 mm thick steel. A significant thickness, which guarantees the maximum sturdiness and durability.                                                                                                                                                                           |
| Small radius                    | Bowls with squared shapes with a modern design and an increased capacity, for a minimal aesthetics connected with an extreme practicity.                                                                                                                                       |
| Basket 3,5" waste fitting       | The drain is equipped with a large 3.5" drain, with the practical basket cap that prevents the discharge of solid parts.                                                                                                                                                       |