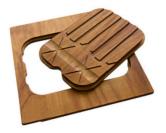

#### **OPTIONAL ACCESSORIES**

Chopping board (USA) 8644 034

Stainless steel plate rack 8100 154 \* only in combination with the accessory 8644 034

Stainless steel perforated pan 8154 000 \* only in combination with the accessory 8644 034

Twin Chopping Board 8644 102

Stainless Steel dishes holder 8100 303 \* only in combination with the accessory 8644 102

Stainless steel perforated pan 8151 000 \* only in combination with the accessory 8644 102